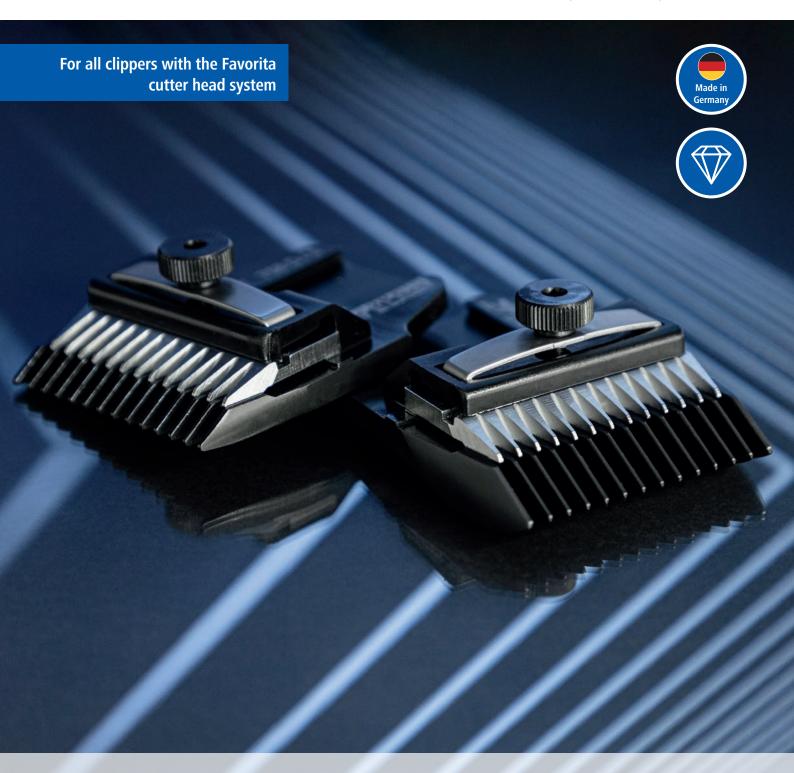

## **Favorita Cutter Heads**

with DLC coating

## **Aesculap Cutter head with DLC coating Favorita**

The Aesculap "Diamond-like Carbon" (DLC) coating ideally combines the property profiles of diamond- and Teflon-based surface enhancement. This special coating guarantees outstanding product properties:

## The advantages of the Favorita system naturally also apply to these cutter heads with DLC coating.

| Ref. no. | Shearing height | Shear width |          | £ |
|----------|-----------------|-------------|----------|---|
| GH700D   | 0,05 mm         | 40 mm       | 1/10/100 |   |
| GH703D   | 0,1 mm          | 40 mm       | 1/10/100 |   |
| GT754D   | 3 mm            | 40 mm       | 1/10/100 |   |
| GT758D   | 5 mm            | 40 mm       | 1/10/100 |   |
| GT770D   | 7 mm            | 40 mm       | 1/10/100 |   |
| GT779D   | 9 mm            | 40 mm       | 1/10/100 |   |
|          |                 |             |          |   |