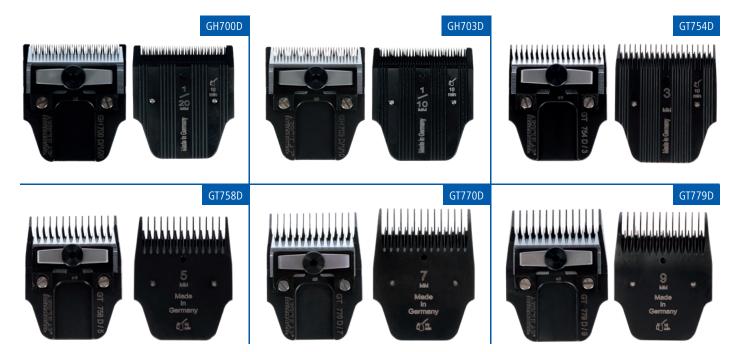

## The advantages of the Favorita system naturally also apply to these cutter heads with DLC coating.

| Ref. no. | Shearing height | Shear width |          | £ |
|----------|-----------------|-------------|----------|---|
| GH700D   | 0,05 mm         | 40 mm       | 1/10/100 |   |
| GH703D   | 0,1 mm          | 40 mm       | 1/10/100 |   |
| GT754D   | 3 mm            | 40 mm       | 1/10/100 |   |
| GT758D   | 5 mm            | 40 mm       | 1/10/100 |   |
| GT770D   | 7 mm            | 40 mm       | 1/10/100 |   |
| GT779D   | 9 mm            | 40 mm       | 1/10/100 |   |
|          |                 |             |          |   |