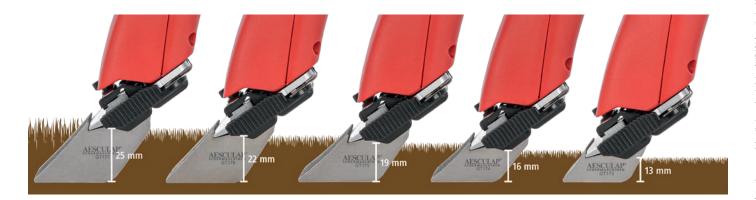

Set GT170 consists of 5 clip-on combs

Tip: add the cutting length of the clipper head to the shearing height of the stainless steel clip-on comb, e.g. GT710 1.8 mm + GT173 = shearing height 14.8 mm

| Ref. no. | Description | Shearing height |      | £ |
|----------|-------------|-----------------|------|---|
| GT170    | SET         |                 | 1/20 |   |
| GT173    | single      | 13 mm           | 1    |   |
| GT174    | single      | 16 mm           | 1    |   |
| GT175    | single      | 19 mm           | 1    |   |
| GT176    | single      | 22 mm           | 1    |   |
| GT177    | single      | 25 mm           | 1    |   |