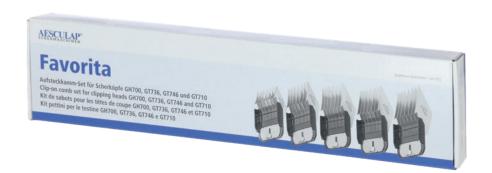

## Clip-on Comb

for Favorita Cutter Heads

Set GT170 consists of 5 clip-on combs

Tip: add the cutting length of the clipper head to the shearing height of the stainless steel clip-on comb, e.g. GT710 1.8 mm + GT173 = shearing height 14.8 mm

| Ref. no. | Description | Shearing height |      | £ |
|----------|-------------|-----------------|------|---|
| GT170    | SET         |                 | 1/20 |   |
| GT173    | single      | 13 mm           | 1    |   |
| GT174    | single      | 16 mm           | 1    |   |
| GT175    | single      | 19 mm           | 1    |   |
| GT176    | single      | 22 mm           | 1    |   |
| GT177    | single      | 25 mm           | 1    |   |