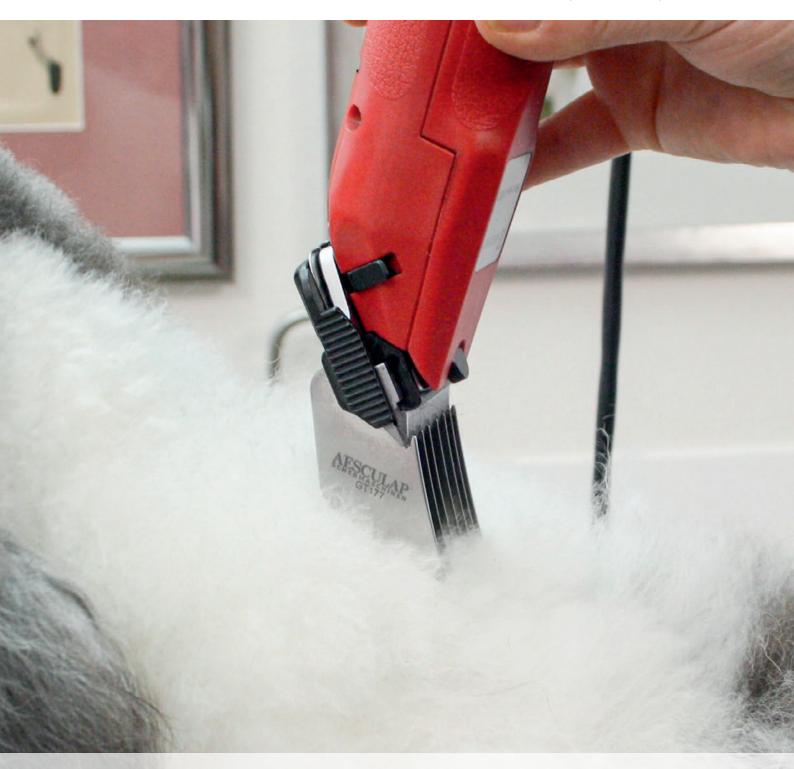

## **Aesculap Stainless Steel Clip-On Comb Favorita**

- for Favorita clipping heads GH700, GT736, GT746 and GT710
- optimum and uniform cutting results
- various cutting lengths possible up to 25 mm
- glides easily through fur
- easy and quick to clip on
- available in a set as well as individually

Set GT170 consists of 5 clip-on combs

Tip: add the cutting length of the clipper head to the shearing height of the stainless steel clip-on comb, e.g. GT710 1.8 mm + GT173 = shearing height 14.8 mm

| Ref. no. | Description | Shearing height |      | £ |
|----------|-------------|-----------------|------|---|
| GT170    | SET         |                 | 1/20 |   |
| GT173    | single      | 13 mm           | 1    |   |
| GT174    | single      | 16 mm           | 1    |   |
| GT175    | single      | 19 mm           | 1    |   |
| GT176    | single      | 22 mm           | 1    |   |
| GT177    | single      | 25 mm           | 1    |   |