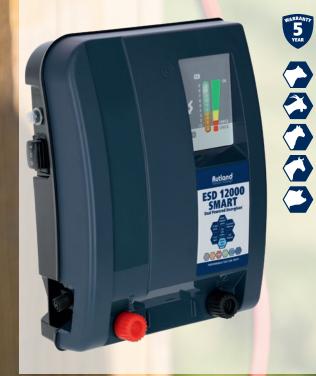

## ESD 12000 SMART

- 12/230 Volt DUO Unit maximum flexibility combined with powerful output
  Our all-round device for more demanding mobile or static applications ideal for horses, cattle and sheep
- Can be used with medium to heavy vegetative growth
- 3.2 Output Jules at low output level
- 5-year warranty

recommended solar module: 375559 (55 Watt), connection directly to the 12-Volt battery, ideal with ground anchor 442382

- Optimised consumption thanks to energy saving mode saves battery power in fences in good condition. Also intelligent battery management for when battery voltage decreases.
- Deep discharge protection for the 12 volt battery
- Microprocessor controlled
- · High safety in line with the latest safety standards
- Incl. free app download
- With High/Low/OFF switch for 2 different output powers
- Robust, impact-resistant, UV-resistant and weather-resistant housing thanks to the use of high-quality plastics
- Solar backup possible
- Integrated hanging device for wall mounting
- · Corresponds to applicable EU safety standards
- Ref. no. 481979